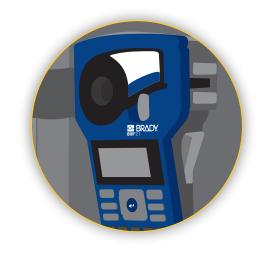

#### **Printers**

#### Keep your visual information professional and up to date

You need panel labels, directional signage, etc. that are easy-to-understand, last a long time and professional looking. Brady offers a complete line of label printers, designed to help you create labels and wire markers faster and more efficiently. We have a printer solution for high and low volume printing.

#### **Printing Solutions Include:**

- No waste, no hassle desktop solutions
  - BBP®31 label printer
  - GlobalMark®2 label printer
- Lightweight, easy-to-use portable solutions
  - BMP®71 label printer prints up to 2" wide
  - BMP®51 label printer prints up to 1 ½ " wide
  - BMP®21 label printer prints up to 34" wide (fits in tool belt for easy access)
- All of our printers print on a variety of our high performance label materials

#### Scan the QR code for more information

Learn more now about printing solutions at www.BradyID.com/bmp21.