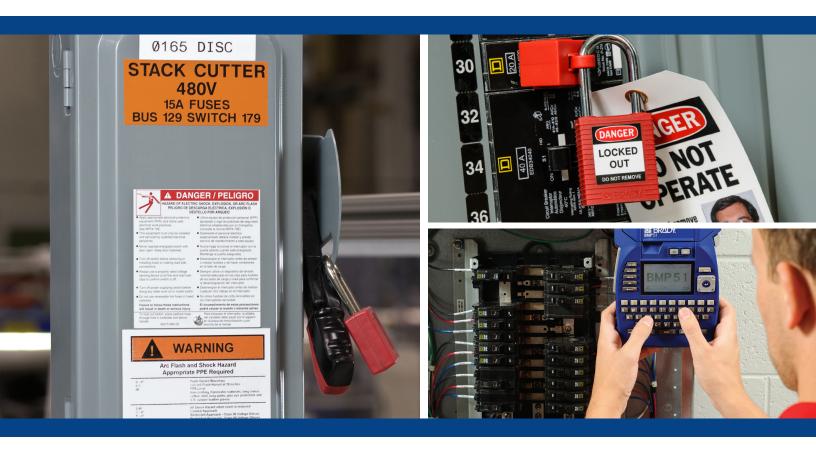

#### **Arc Flash**

#### Inform employees about electrical hazards to keep them safe

One of your main priorities is keeping your employees safe. For good reason: In addition to shock, workers may be seriously injured - sometimes fatally - from arc flash. To help prevent this, Brady offers visually instructive labels that help you become compliant and help reduce the risk of arc flash injury.

Choose from a variety of label formats for both write-on and pre-printed styles. For a complete custom solution, Brady also offers training aids and a range of make-it-yourself printers.

#### Meet energy control standards and remain compliant

With lockout / tagout violations being the number one most cited violation for general industry, remaining compliant is essential to your organization. To help you meet compliance standards Brady offers a broad range of durable, easy-to-use lockout devices that cover most electrical applications.

#### **Products and Software Include:**

- Padlocks and tags
- Lockout devices
- Group lockout devices Training materials
- Kits and stations
- Procedure-writing software

#### Services:

- On-site visual lockout procedure-writing services and audits
- On-site lockout/tagout Lockout / tagout awareness seminar
  - webinars
- Lockout training online eLearning courses

Scan the QR code for more information

Learn more now about lockout / tagout at www.BradyID.com.