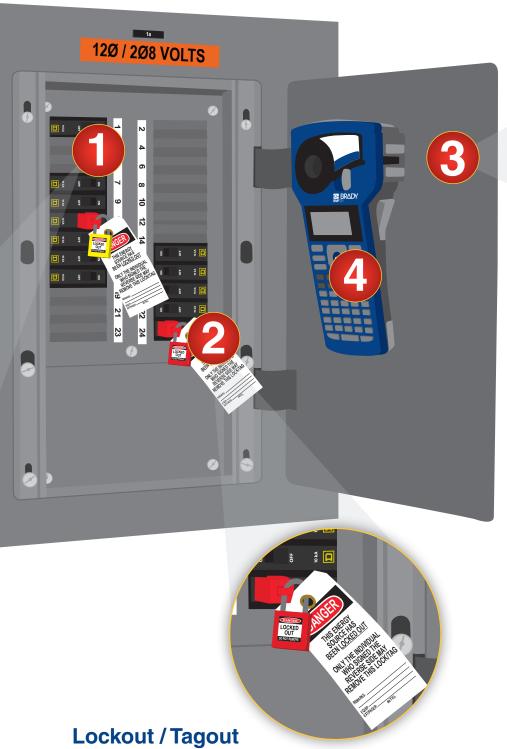

#### Meet energy control standards and remain compliant

With lockout / tagout violations being the number one most cited violation for general industry, remaining compliant is essential to your organization. To help you meet compliance standards Brady offers a broad range of durable, easy-to-use lockout devices that cover most electrical applications.

#### **Products and Software Include:**

- Padlocks and tags
- Lockout devices
- Group lockout devices Training materials
- Kits and stations
- Procedure-writing software

#### Services:

- On-site visual lockout procedure-writing services and audits
- On-site lockout/tagout Lockout / tagout awareness seminar
  - webinars
- Lockout training online eLearning courses

Scan the QR code for more information

Learn more now about lockout / tagout at www.BradyID.com.