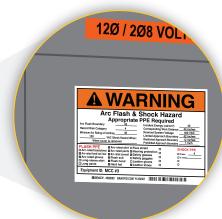

#### **Arc Flash**

#### Inform employees about electrical hazards to keep them safe

One of your main priorities is keeping your employees safe. For good reason: In addition to shock, workers may be seriously injured - sometimes fatally - from arc flash. To help prevent this, Brady offers visually instructive labels that help you become compliant and help reduce the risk of arc flash injury.

Choose from a variety of label formats for both write-on and pre-printed styles. For a complete custom solution, Brady also offers training aids and a range of make-it-yourself printers.

#### **Products Include:**

- Pre-printed and write-on labels
- Training aids and work permits
- Custom printing solutions

Scan the QR code for more information

**Download our Arc** Flash brochure now at www.BradyID.com.