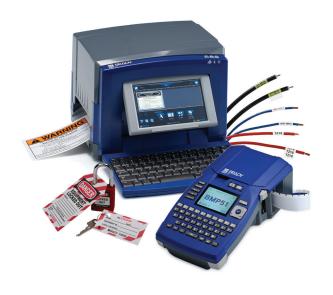

#### **Printers**

#### Keep your visual information professional and up to date

You need panel labels, directional signage, etc. that are easy-to-understand, last a long time and professional looking. Brady offers a complete line of label printers, designed to help you create labels and wire markers faster and more efficiently. We have a printer solution for high and low volume printing.

#### **Printing Solutions Include:**

- No waste, no hassle desktop solutions
  - BBP®31 label printer
  - GlobalMark®2 label printer
- Lightweight, easy-to-use portable solutions
  - BMP®71 label printer prints up to 2" wide
  - BMP®51 label printer prints up to 1 ½ " wide
  - BMP®21 label printer prints up to 34" wide (fits in tool belt for easy access)
- All of our printers print on a variety of our high performance label materials

#### Scan the QR code for more information

Learn more now about printing solutions at www.BradyID.com/bmp21.