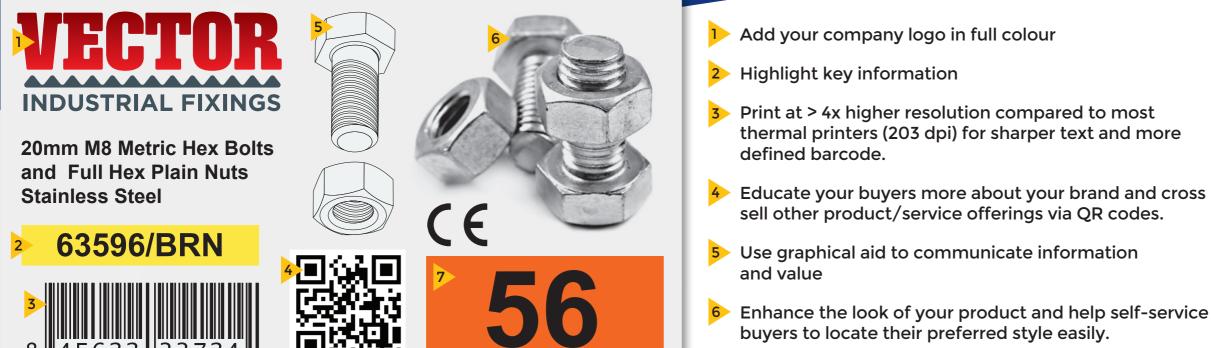

## **QUICKLY PRODUCE 10,000+ CUSTOMER** FACING LABELS IN FULL COLOUR **Reduce label cost of ownership**

Colour code information for faster identification

and minimise shipment errors.

|                                                                  | Production Labels/Months |       |       |       |       |       |        |
|------------------------------------------------------------------|--------------------------|-------|-------|-------|-------|-------|--------|
|                                                                  | Saving/Label             | 500   | 1,000 | 2,000 | 5,000 | 8,000 | 10,000 |
|                                                                  | \$0.10                   | 169.9 | 85.0  | 42.5  | 17.0  | 10.6  | 8.5    |
| VP750 PAYBACK                                                    | \$0.20                   | 85.0  | 42.5  | 21.2  | 8.5   | 5.3   | 4.2    |
| PERIOD IN MONTHS                                                 | \$0.30                   | 56.6  | 28.3  | 14.2  | 5.7   | 3.5   | 2.8    |
| Printer payback in this example<br>is approximately 3.5-5 months | \$0.50                   | 34.0  | 17.0  | 8.5   | 3.4   | 2.1   | 1.7    |
|                                                                  | \$0.80                   | 21.2  | 10.6  | 5.3   | 2.1   | 1.3   | 1.1    |