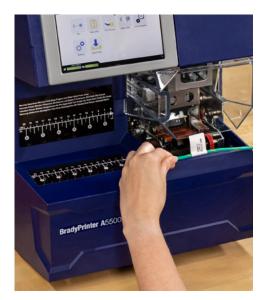

## Printer applicator cost savings calculator

Experience faster and easier wire and cable identification with the automated print-and-apply capabilities of the Wraptor A6500 Wrap Printer Applicator and the BradyPrinter A5500 Flag Printer Applicator. By combining both the printing and application of labels in one easy-to-use unit, these printer applicators turn a series of labor-intensive, inefficient tasks into a modern automated process.