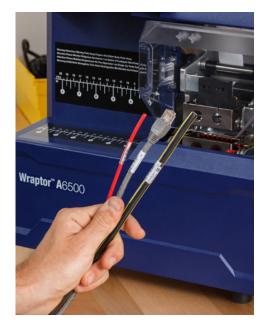

## Printer applicator cost savings calculator

Experience faster and easier wire and cable identification with the automated print-and-apply capabilities of the Wraptor A6500 Wrap Printer Applicator and the BradyPrinter A5500 Flag Printer Applicator. By combining both the printing and application of labels in one easy-to-use unit, these printer applicators turn a series of labor-intensive, inefficient tasks into a modern automated process.