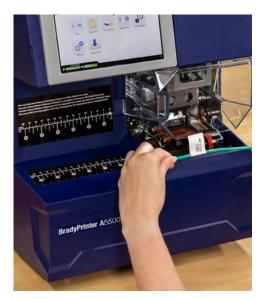

## Printer applicator cost savings calculator

Experience faster and easier wire and cable identification with the automated print-and-apply capabilities of the Wraptor A6500 Wrap Printer Applicator and the BradyPrinter A5500 Flag Printer Applicator. By combining both the printing and application of labels in one easy-to-use unit, these printer applicators turn a series of labor-intensive, inefficient tasks into a modern automated process.