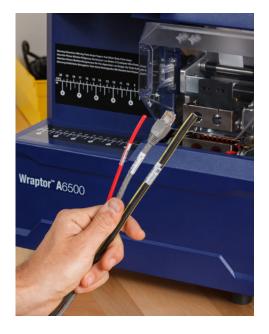

## Printer applicator cost savings calculator

Experience faster and easier wire and cable identification with the automated print-and-apply capabilities of the Wraptor A6500 Wrap Printer Applicator and the BradyPrinter A5500 Flag Printer Applicator. By combining both the printing and application of labels in one easy-to-use unit, these printer applicators turn a series of labor-intensive, inefficient tasks into a modern automated process.