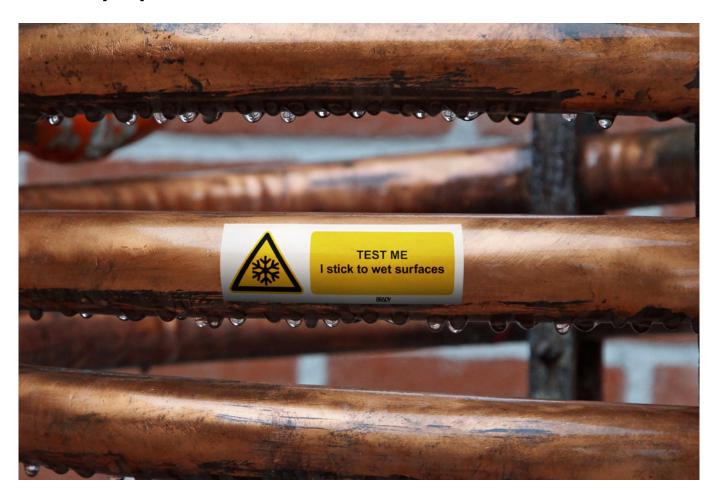

## Easily identify wet or condensed surfaces

## **B-7530** preprinted identification material

Wet and condensed surfaces are notoriously difficult to label in a reliable way. Labels tend to get saturated and fall off quickly. B-7530 however stays attached and remains legible. It is a polyester label that offers excellent adhesion to wet and condensed metal surfaces.

- fully customisable B-7530 identification material available as signs and pipe markers
- maximise workplace safety with a reliable marker for wet and condensed surfaces
- can be applied to condensed surfaces, no need to shut down production processes
- stays attached even on temperature cycling pipes