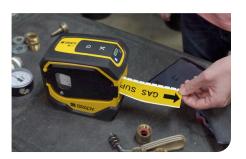

### SAFETY & FACILITY, LEAN/5S, CONSTRUCTION

- Pipe markers, tool kits and bins
- See bigger text from safer distances
- Communicate info better: safety, caution, compliance