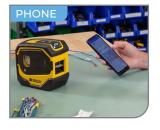

- Resists 6' drops, 250 lb. crushes and has military-grade shock resistance
- Share label files in multiple locations
- 300 dpi resolution for 1D and 2D barcodes