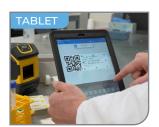

#### **LABS**

- Vials, tubes, slides, equipment and samples
- Track better with barcodes and QR codes
- Print bigger with a smaller, more flexible printer