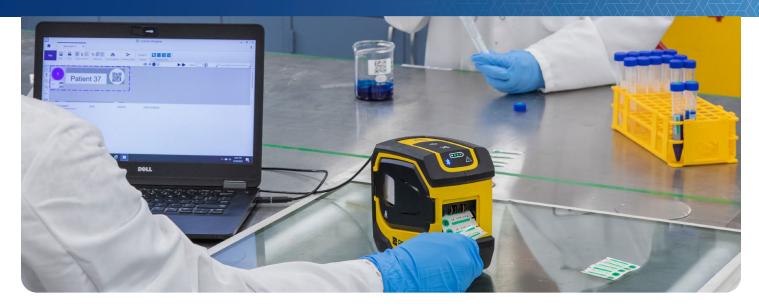

#### **LABS**

- Vials, tubes, slides, equipment and samples
- Track better with barcodes and QR codes
- Print bigger with a smaller, more flexible printer