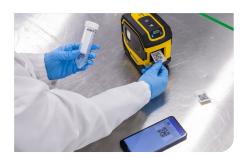

#### **LABS**

- Vials, tubes, slides, equipment and samples
- Track better with barcodes and QR codes
- Print bigger with a smaller, more flexible printer