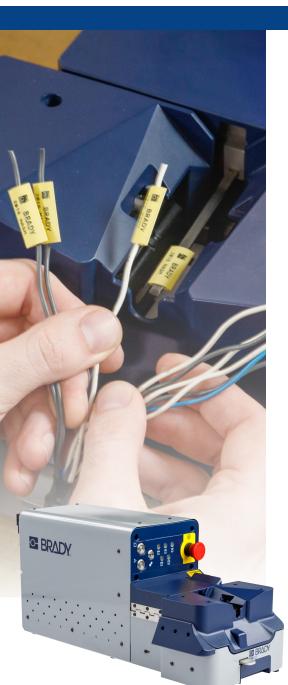

## **Cost Savings Calculator**

BSP<sup>™</sup>45 Automated Sleeve Applicator vs. Manual Wire Sleeve Application

When it comes to the tedious, time-consuming task of applying sleeves to wires, Brady has a faster and more cost-effective solution: the BSP<sup>TM</sup>45 Automated Sleeve Applicator. By automatically removing sleeves from the liner, opening and applying them to the wires, it eliminates the need of hand-applying hundreds of sleeves.

## See What You Could Save in 3 Steps

By answering 3 simple questions, you can determine how much you could save with the BSP<sup>TM</sup>45 Automated Sleeve Applicator instead of manually applying sleeves.