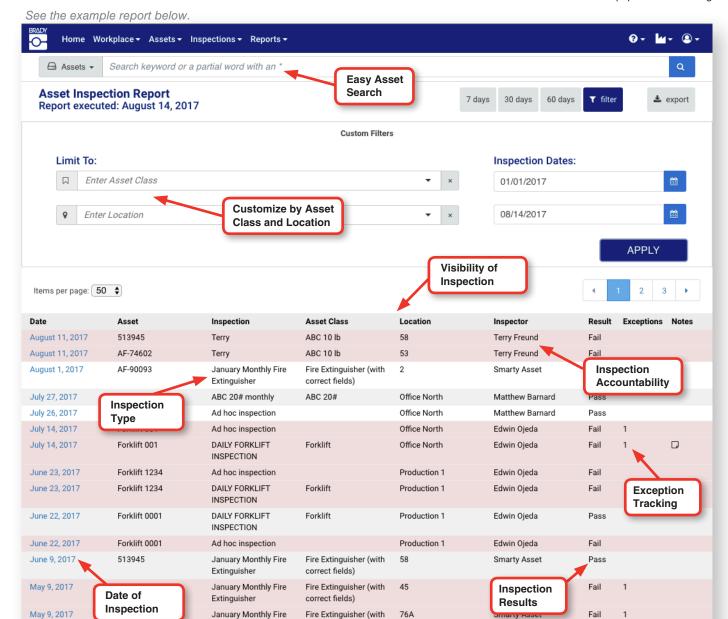

In addition to fire, life and safety inspections our current client's use our web-based systems to manage their inspections for:

correct fields)

correct fields)

Fire Extinguisher (with

Extinguisher

Extinguisher

January Monthly Fire

- Ladder and Scaffold Safety
- Exit Routes

May 9, 2017

- Facility Security
- Fall Protection

- Personal Protective Equipment
- Confined Spaces
- Behavioral Observations
- Vehicles, Powered Industrial Trucks and MORE!

Smarty Asset

Fail

© 2017 Brady Worldwide Inc. ALL RIGHTS RESERVED

AF-55982