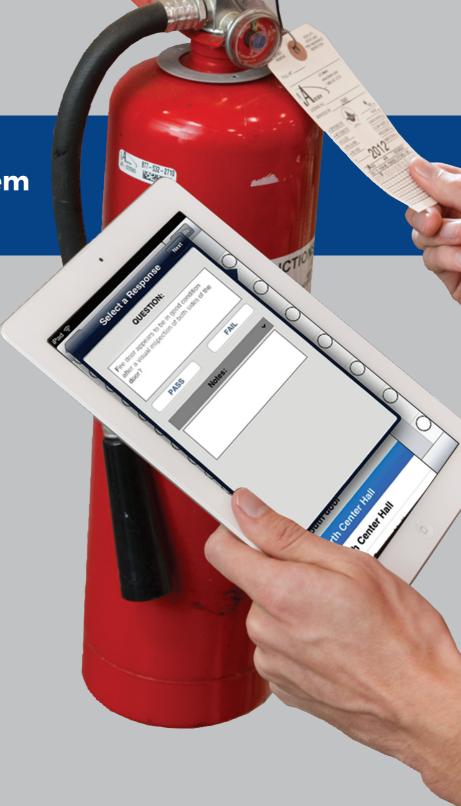

# Pre-define answers

Set-up questions in advance and automate follow-up tasks.

#### **Scanners and readers**

The Inspector app can read barcodes, QR codes, NFC and RFID tags.

To keep your facility safe, compliant and productive, BradyConnect helps you efficiently identify and track assets, schedule and complete inspections and resolve corrective actions.