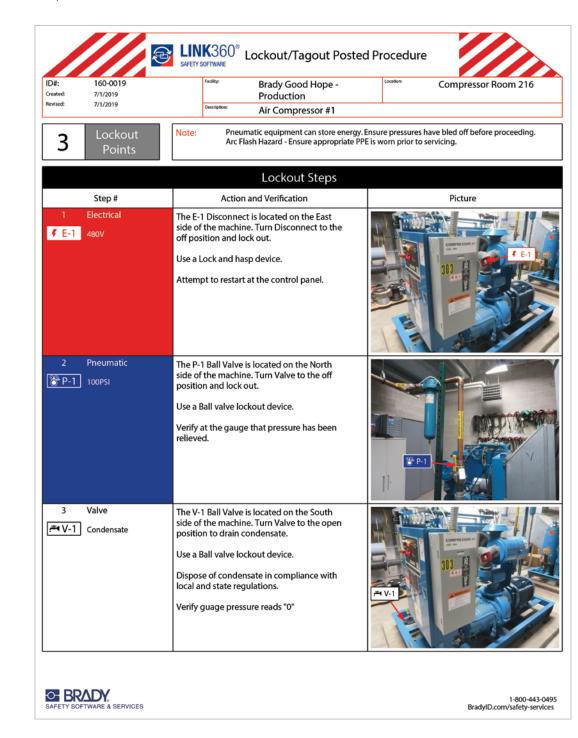

## **Smart lockout layout**

- Features large images that correlate with both the action and verification steps
- Optimized for use in the companion Smart Lockout app. As an alternative to printed procedures, we can help you use barcodes on your equipment that can be scanned in the app to access your lockout procedures