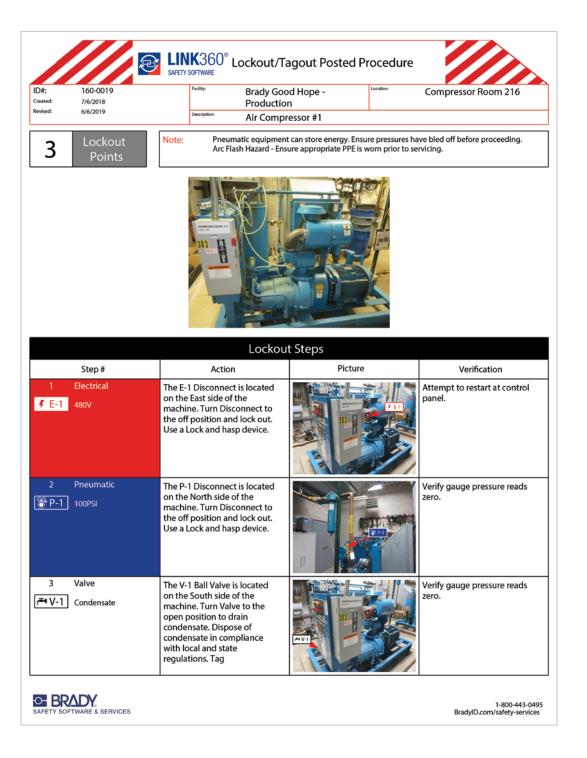

## **Classic plus layout**

- Get an image with each lockout step for better procedure clarity
- Ideal for large and complex equipment where isolation points could be in different locations
- Each isolation point has its own image