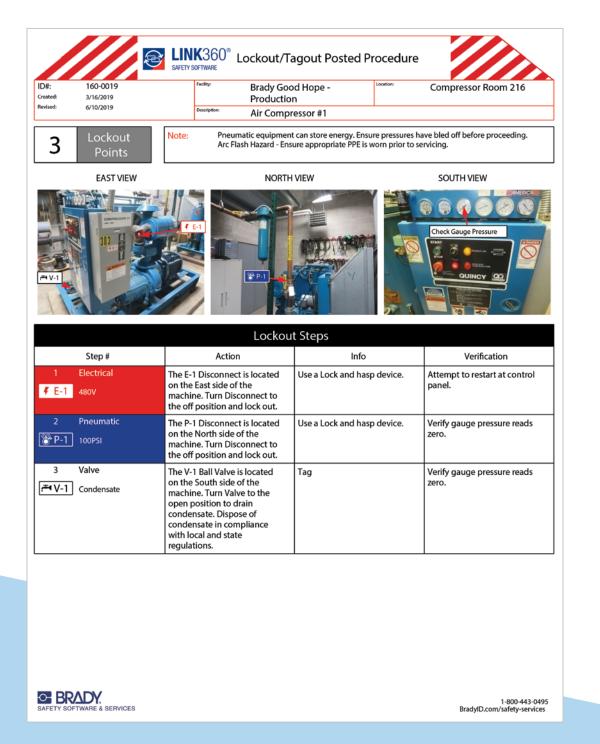

## **Classic layout**

- Short version ideal for direct posting on simple equipment
- Fits up to six steps on one page
- Displays all isolation points in three images