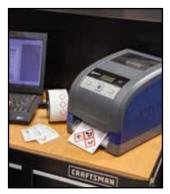

#### **Print Your Labels**

Once created, the labels can be printed on Brady's BBP™31, BBP™33, BBP™85 and GlobalMark®2 Printers.