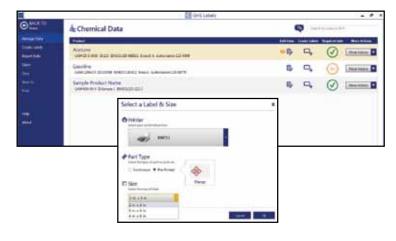

## Chemical Data Storage & CLP/GHS Label Creation

It all starts with the information on your SDS sheets. With the CLP/GHS Labels app, you can easily import, store and update the SDS data for every chemical in your plant – all in one convenient place!

Once you enter the chemical information one time, you'll never have to enter it again. With SDS data just a touch away, you can simply pick a chemical, pick a label size and print the CLP/GHS labels you need at any time.