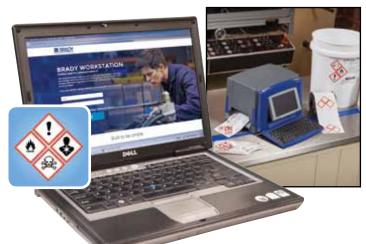

#### **Pre-Populated Hazard Statements**

We think label creation should be simple and convenient. That's why we offer a wide range of pre-populated precautionary and hazards statements right in the app. That way you just choose the message you want and it appears on the label automatically, saving you time deciding what the label should say. Hazard statements are categorized into four different groups: physical, health, environmental and European standard statements.

#### **Print Your Labels**

Once created, the labels can be printed on Brady's BBP™31, BBP™33, BBP™85 and GlobalMark®2 Printers.