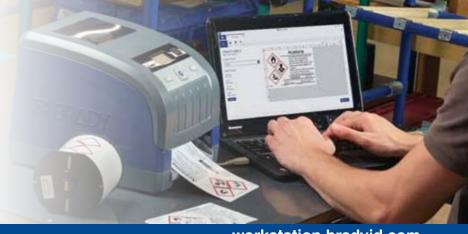

### Easily import SDS content to quickly create CLP/GHS labels!

The Brady Workstation CLP/GHS Labels app makes aligning with the CLP Classification, Labelling & Packaging Regulation (1272/2008) and the Globally Harmonized System of Classification and Labeling of Chemicals (GHS) amazingly simple. It features easy uploading and storing of Safety Data Sheet (SDS) information and label creation capabilities.

## Chemical Data Storage & CLP/GHS Label Creation

It all starts with the information on your SDS sheets. With the CLP/GHS Labels app, you can easily import, store and update the SDS data for every chemical in your plant – all in one convenient place!

#### **Print Your Labels**

Once created, the labels can be printed on Brady's BBP™31, BBP™33, BBP™85 and GlobalMark®2 Printers.