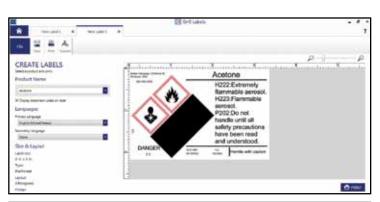

#### **Pre-Populated Hazard Statements**

We think label creation should be simple and convenient. That's why we offer a wide range of pre-populated precautionary and hazards statements right in the app. That way you just choose the message you want and it appears on the label automatically, saving you time deciding what the label should say. Hazard statements are categorized into four different groups: physical, health, environmental and European standard statements.