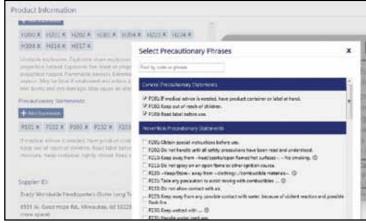

#### **Pre-Populated Hazard Statements**

We think label creation should be simple and convenient. That's why we offer a wide range of pre-populated precautionary and hazards statements right in the app. That way you just choose the message you want and it appears on the label automatically, saving you time deciding what the label should say. Hazard statements are categorized into four different groups: physical, health, environmental and European standard statements.