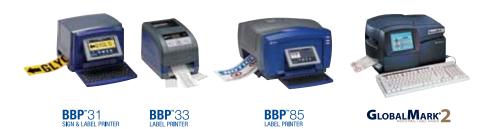

#### **Print Your Labels**

Once created, the labels can be printed on Brady's BBP™31, BBP™33, BBP™85 and GlobalMark®2 Printers.