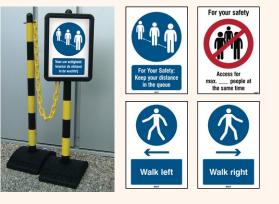

## Slide-in signs for use on warning post

### Floor signs and arrows

Floor marking ideal for clearly communicating social distancing rules in a wide range of industrial and commercial spaces.

© 2021 Brady Worldwide Inc. All rights reserved.

EUR-M-116-EN