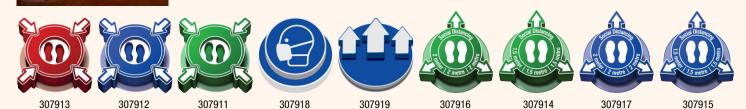

Make your social distancing identification stand out with a 3D floor sign. This eye-catching design keeps everyone informed of proper spacing for social distancing. Made from a removable, repositionable vinyl can be moved and re-applied, quickly and easily, without leaving any marks.

PIC 925 / P018 PIC 918 / PIC 917