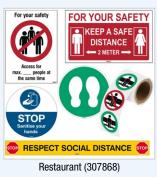

## Inform / Guide / Protect - Kits

Various Covid19 sign and floor marking kits are available.

Auditorium (307787)

© 2021 Brady Worldwide Inc. All rights reserved.

EUR-M-116-EN

03/05/2021