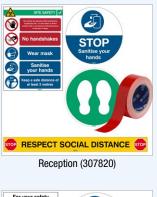

## Inform / Guide / Protect - Kits

Various Covid19 sign and floor marking kits are available.

Auditorium (307787)

© 2021 Brady Worldwide Inc. All rights reserved.

EUR-M-116-EN

03/05/2021