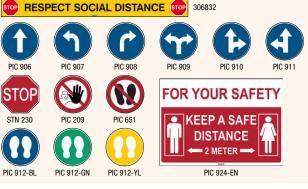

#### **Safety signs** ITE SAFETY FOR YOUR SAFETY oid contac No handshakes (EEP A SAFE 60 No handshakes Rinse ha Wear mask id touching Wash or disin your face Dry hands wi per tov itay at home i you are ill 306820 307751 306808 306826 307610 Use as floor or wall signs Social Distancing STOP STOP M011-EN PIC905-EN M011 **PIC905** M016 **PIC 926** PIC 916 PIC 913 PIC 914 PIC 923-EN These labels let everyone know who has been Proof of COVID-19 **Proof of negative** l'm vaccinated. They help identify individuals quickly, COVID-19 test vaccination COVID-19 and can be used in offices, hospitals and required required vaccinated institutions, plus retail and industrial settings. ROOFVACCINATION-EN PROOFCOVIDTEST-EN 310054 56 Clearly inform citizens and visitors about COVID-19 safety measures on large and reliable outdoor 63 boards that can resist sunlight, heat and abrasion. $\odot$ Hillin 1 Our ToughBoard (B-7659) is compliant with European and international standards.