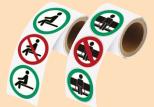

### **3D Safety signs**

Use alternating "do not sit here"

and "sit here" signs on benches and other seating areas.

The signs can easily be removed without leaving adhesive residue once they are no longer needed.