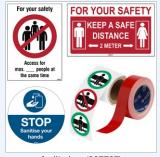

#### **Safety signs** ITE SAFETY FOR YOUR SAFETY oid contac No handshakes (EEP A SAFE 60 No handshakes Rinse ha Wear mask id touching Wash or disin your face Dry hands wi per tov itay at home i you are ill 306820 307751 306808 306826 307610 Use as floor or wall signs Social Distancing STOP STOP M011-EN PIC905-EN M011 **PIC905** M016 **PIC 926** PIC 916 PIC 913 PIC 914 PIC 923-EN These labels let everyone know who has been Proof of COVID-19 **Proof of negative** l'm vaccinated. They help identify individuals quickly, COVID-19 test vaccination COVID-19 and can be used in offices, hospitals and required required vaccinated institutions, plus retail and industrial settings. ROOFVACCINATION-EN PROOFCOVIDTEST-EN 310054 56 Clearly inform citizens and visitors about COVID-19 safety measures on large and reliable outdoor 63 boards that can resist sunlight, heat and abrasion. $\odot$ Hillin 1 Our ToughBoard (B-7659) is compliant with European and international standards.