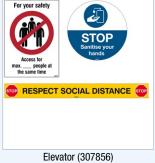

## Inform / Guide / Protect - Kits

Various Covid19 sign and floor marking kits are available.

Auditorium (307787)

© 2021 Brady Worldwide Inc. All rights reserved.

EUR-M-116-EN

03/05/2021