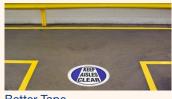

#### Better Tape ToughStripe (B-514)

This highly-customisable tape is designed for longer application periods and is ideal for areas with heavy foot traffic and light industrial traffic on various surface types.