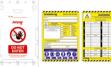

## EXCAVATION TAG

The new Excavation Tag enables you to increase compliance and workplace safety by communicating vital information at an excavation entrance where it can be seen by all workers.

- Comply with EU Directive 92/57/EEC by offering inspectors an easy way to add inspection dates with signature, and by offering a visible space to communicate vital information
- · Increase workplace safety by sharing vital information atexcavation entrances with every worker
- Stay compliant in any weather: if applied correctly. the durable tag will stay attached and remain legible in outdoor conditions if written on with a permanent marker.