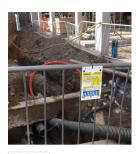

## EXCAVATION TAG

The new Excavation Tag enables you to increase compliance and workplace safety by communicating vital information at an excavation entrance where it can be seen by all workers.

- Comply with EU Directive 92/57/EEC by offering inspectors an easy way to add inspection dates with signature, and by offering a visible space to communicate vital information
- · Increase workplace safety by sharing vital information atexcavation entrances with every worker
- Stay compliant in any weather: if applied correctly. the durable tag will stay attached and remain legible in outdoor conditions if written on with a permanent marker.