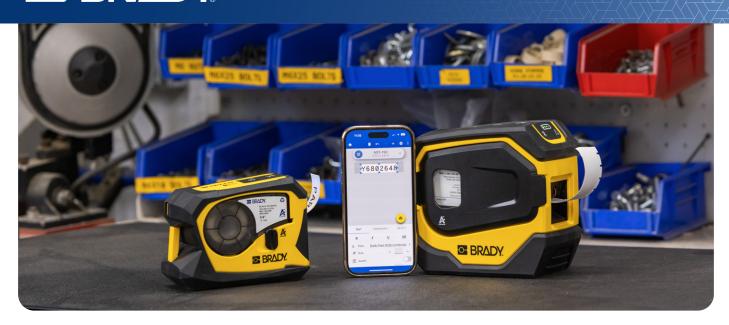

# LABEL CREATION JUST A TAP AWAY BRADY EXPRESS LABELS MOBILE APP

#### CREATE AND CUSTOMISE LABELS FOR ANY JOB, ANYWHERE