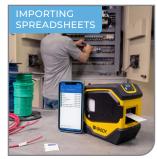

- Get real-time printer status battery life, remaining materials
- 10+ industry-specific label design guides
- Save label files for faster labeling on the go