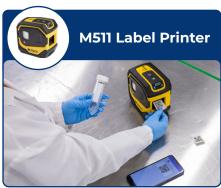

#### EXPRESS LABELS MOBILE IS FULLY COMPATIBLE WITH THESE BRADY PRINTERS:

#### **Compatible. Convenient. Connected.**

- Connect 1 device at a time: M211, M610
- Connect up to 5 devices at a time: M611, M511, M710, S3700, i5300

08/10/2024 EUF

EUR-M-470-EN

© 2024 Brady Worldwide, Inc. All Rights Reserved.