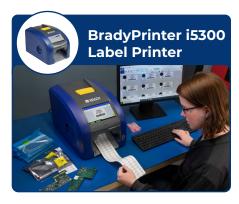

#### EXPRESS LABELS MOBILE IS FULLY COMPATIBLE WITH THESE BRADY PRINTERS:

#### **Compatible. Convenient. Connected.**

- Connect 1 device at a time: M211, M610
- Connect up to 5 devices at a time: M611, M511, M710, S3700, i5300

08/10/2024 EUF

EUR-M-470-EN

© 2024 Brady Worldwide, Inc. All Rights Reserved.