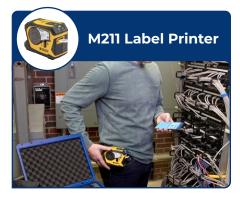

#### EXPRESS LABELS MOBILE IS FULLY COMPATIBLE WITH THESE BRADY PRINTERS:

#### **Compatible. Convenient. Connected.**

- Connect 1 device at a time: M211, M610
- Connect up to 5 devices at a time: M611, M511, M710, S3700, i5300

08/10/2024 EUF

EUR-M-470-EN

© 2024 Brady Worldwide, Inc. All Rights Reserved.