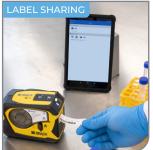

- Get real-time printer status battery life, remaining materials
- 10+ industry-specific label design guides
- Save label files for faster labeling on the go