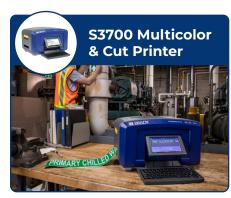

#### EXPRESS LABELS MOBILE IS FULLY COMPATIBLE WITH THESE BRADY PRINTERS:

#### **Compatible. Convenient. Connected.**

- Connect 1 device at a time: M211, M610
- Connect up to 5 devices at a time: M611, M511, M710, S3700, i5300

08/10/2024 EUF

EUR-M-470-EN

© 2024 Brady Worldwide, Inc. All Rights Reserved.