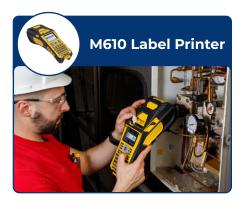

#### EXPRESS LABELS MOBILE IS FULLY COMPATIBLE WITH THESE BRADY PRINTERS:

#### **Compatible. Convenient. Connected.**

- Connect 1 device at a time: M211, M610
- Connect up to 5 devices at a time: M611, M511, M710, S3700, i5300

08/10/2024 EUF

EUR-M-470-EN

© 2024 Brady Worldwide, Inc. All Rights Reserved.