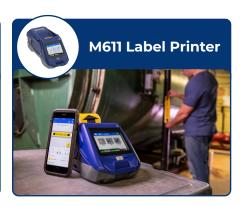

#### EXPRESS LABELS MOBILE IS FULLY COMPATIBLE WITH THESE BRADY PRINTERS:

#### **Compatible. Convenient. Connected.**

- Connect 1 device at a time: M211, M610
- Connect up to 5 devices at a time: M611, M511, M710, S3700, i5300

08/10/2024 EUF

EUR-M-470-EN

© 2024 Brady Worldwide, Inc. All Rights Reserved.