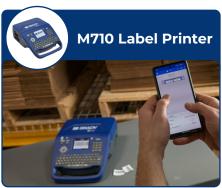

#### EXPRESS LABELS MOBILE IS FULLY COMPATIBLE WITH THESE BRADY PRINTERS:

#### **Compatible. Convenient. Connected.**

- Connect 1 device at a time: M211, M610
- Connect up to 5 devices at a time: M611, M511, M710, S3700, i5300

08/10/2024 EUF

EUR-M-470-EN

© 2024 Brady Worldwide, Inc. All Rights Reserved.