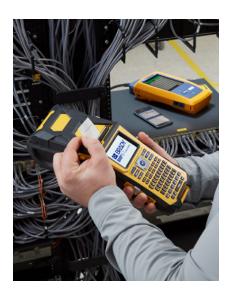

#### Easy label creation with data integration

Easily connect your data using the Brady Workstation Mobile Text Labels app with the integrated LinkWare Live Solution from Fluke Networks® and print your labels using the BMP51 or BMP61 portable label printer. Streamline the process of creating labels on-demand while completing cable testing using a Versiv testing device.

## Complete labelling tasks with industry tested materials

Reduce downtime with our world-class label materials that are engineered to withstand the harshest industry environments for long-lasting clear identification. We produce a wide variety of custom or stock die-cut and continuous label materials that are specifically designed for use in electrical and ICT cable and component identification.