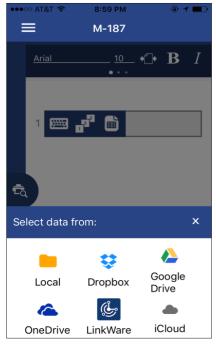

#### With the Mobile Text Labels app, you can also:

- edit the font size, type style and justification
- create numeric, alphabetic or alphanumeric label sequences
- see real-time printer details
- import data from a variety of cloud-based services
- and more!

### To use this integrated solution you will:

- 1. download your set data from the LinkWare Live cloud using the Brady Mobile Text Labels app
- 2. view and edit your data to meet your specifications
- 3. connect your mobile device to your printer via Wi-Fi or Bluetooth
- 4. print the set labels on your BMP51 or BMP61