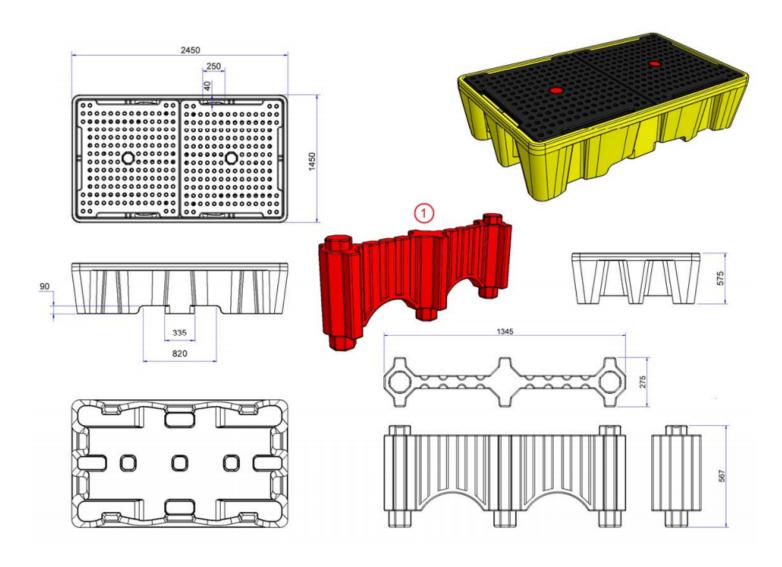

## **GENERAL PRODUCT SPECIFICATION**

| D 4 | 16-6-2017 | Ranlacas | New | No Pages | 1 |  |
|-----|-----------|----------|-----|----------|---|--|

**Product Description:** 

Item No. IBC-T

| Style      | IBC SPILL PALLET - TWIN |
|------------|-------------------------|
| Components | 1 Spill pallet IBC-T    |
| Color      | Black + Black           |

| Intended Application | Spill Containment Pallet – for IBC |
|----------------------|------------------------------------|

| <b>Containment Capacity</b> | 1130 liters |
|-----------------------------|-------------|
| Dynamic Load                | 3000 kg     |
| Capacity                    |             |

**Packaging Description:** 

| Package configuration | N/A       |                 | Pkg. Weight | 119 kg                        |
|-----------------------|-----------|-----------------|-------------|-------------------------------|
| Items per Package     | 1 unit    | Pkg. Dimensions |             | 245 cm x 145cm x<br>58 cm (H) |
| Container type        | Poly-wrap |                 |             |                               |