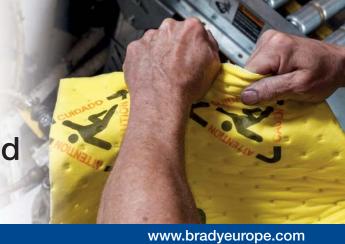

## High Visibility Barrier Backed Safety Mat

Absorbency, durability and signage all in one

Brady SPC's High Visibility Barrier Backed Safety Mat combines absorbency, durability and safety signage into one versatile product. Designed as an all-purpose absorbent for industrial applications, this mat is the perfect option for high-traffic walkways and foot paths. The barrier backing resists tearing and helps keep the mat in place while the bright colour and printed message bring attention to areas where there is a high risk of slips, trips and falls.

- Highly absorbent all-purpose mat
- Non-skid, barrier-backed, 3-ply construction with spunbond coverstock provides the ultimate durability
- Colour-coded for safety and easy separation of hazardous waste
- Product will not react with aggressive fluids