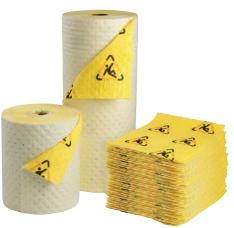

| Order<br>Reference | Article<br>No. | Description                                           | Total Qty/Pack  | Absorption<br>Capacity<br>(Ltrs) |
|--------------------|----------------|-------------------------------------------------------|-----------------|----------------------------------|
| CHBB30             | 143498         | High Visibility Barrier Backed Roll - 76 cm x 30.48 m | 1 Roll / Case   | 101                              |
| CHBB15             | 143499         | High Visibility Barrier Backed Roll - 38 cm x 30.48 m | 1 Roll / Case   | 50                               |
| CHBB100            | 143500         | High Visibility Barrier Backed Pads - 48 cm x 38 cm   | 100 Pads / Case | 80                               |