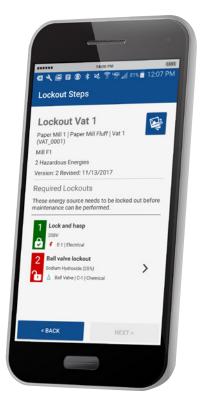

# Smart Lockout App for LINK360 Software

To more efficiently and effectively complete your lockout verification process, the Smart Lockout app seamlessly guides you through the steps. This tool is the next generation of lockout productivity – helping to ensure that employees use the most up-to-date procedures, verify all steps are completed and create reports quickly.

## This mobile app takes your lockout programme beyond paper procedures and manual processes, enabling you to:

- Access the most current procedures anytime
- Review safety procedure details anywhere
- Avoid missing a step with guided navigation
- Pick up where you left off with progress tracking
- Save time by uploading system-generated reports

#### To use the mobile app:

- 1. Log in with your LINK360 credentials
- 2. Search procedures using the hierarchy defined in LINK360 software
- 3. Download procedures on the mobile device
- 4. Review, plan, prepare and perform steps to de-energise/re-energise equipment
- 5. Send reports back to LINK360 software to save history