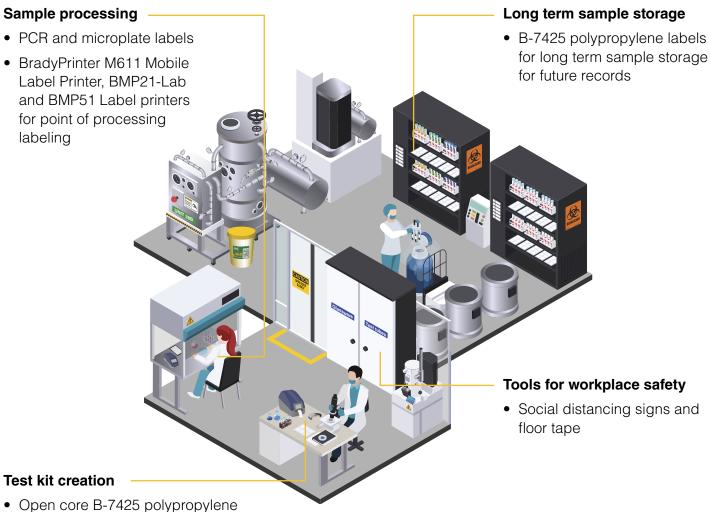

#### **Brady recommended solutions:**

- Durable polypropylene labels to withstand a wide array of lab environments
- Industrial benchtop printers

#### **Brady recommended solutions:**

- Specialized labels for PCR tubes and microplates
- On-the-spot portable printers
- Social distance area marking floor tape and signs
- Absorbent spill kits

#### **Brady recommended solutions:**

- COVID-19 signage
- Floor and area marking
- Absorbents and spill control

25.4 x 12.7mm labels

 BradyPrinter BBP12, i3300, i5100, i7100 or any 75mm core industry printer you may already be using