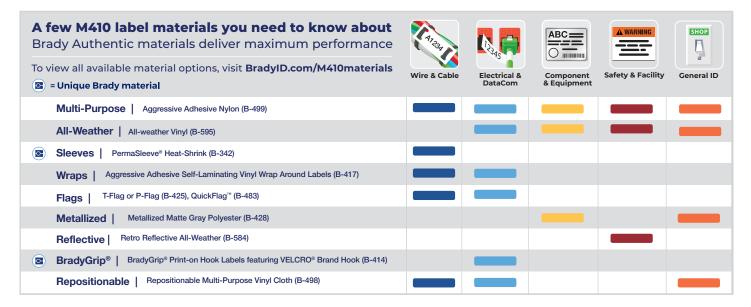

## 100s of purpose-built materials for the applications you need

#### Enjoy a more premium labeling experience with optimized Brady Authentic materials.

Authentic materials work seamlessly with Brady printers to produce enhanced performance and reliability you just don't get with materials from the "other guys." Get authentic. Get better with Brady.