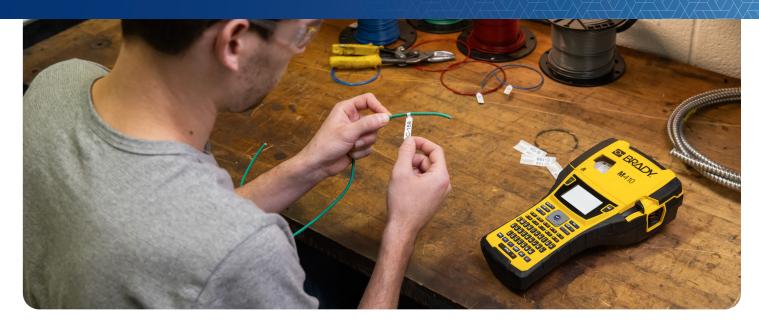

### Your toughest labeling jobs just got a lot easier

A workhorse for DataCom and electrical professionals

## Wrap, sleeve, tag and flag through your most challenging work

#### WIRE & CABLE, ELECTRICAL

- Use 1 tool for multiple on-site applications
- Create pre-set label options
- Wrap, sleeve, tag and flag through challenging work