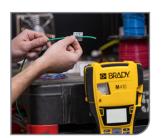

#### WIRE & CABLE, ELECTRICAL

- Use 1 tool for multiple on-site applications
- Create pre-set label options
- Wrap, sleeve, tag and flag through challenging work