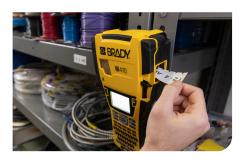

## **THE M410**

## TAKE ON ANYTHING

THE JOB THROWS AT YOU

**EASY-TO-USE ONBOARD** MENU OPTIONS

**EDGE-TO-EDGE** PRINTING

**QWERTY KEYPAD** 