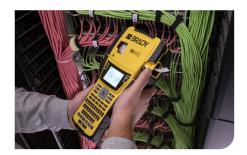

#### DATACOM & TELECOM -

- Keep compliant with protective self-lams and flags
- Convey more information printing edge to edge
- Communicate better with patch panel and faceplate ID