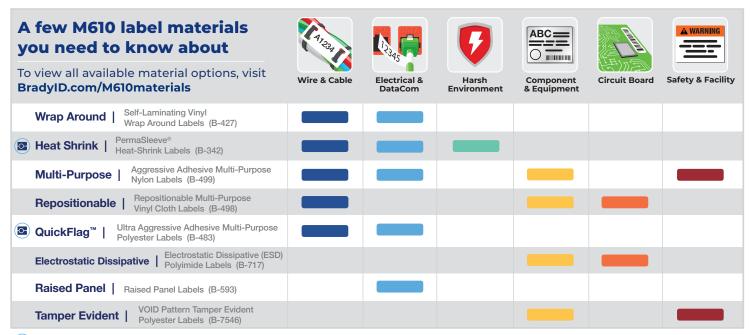

### Get the job done right on any jobsite

Optimize your performance with Brady materials

#### STANDARD ROLLS

► Get the job done with over 50 high-performance materials and 800+ label options.

#### **BULK BOXES**

► Save more — buy in bulk: more than 14 materials and 117+ label options.

#### **CUSTOM OPTIONS**

► Have specific needs? Enjoy unlimited custom label options in 67+ different materials.

### Enjoy a more premium labeling experience with optimized Brady Authentic materials

Authentic materials work seamlessly with Brady printers to produce enhanced performance and reliability you just don't get with materials from the "other guys." We've got you covered with the widest range of colors, finishes and targeted applications in the industry. Get authentic. Get better with Brady.

### 100s of purpose-built materials for the applications you need