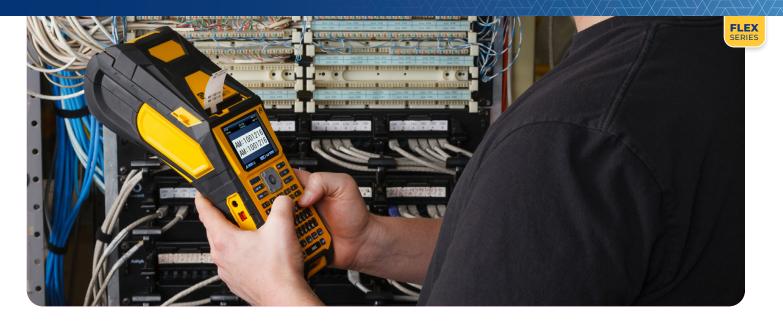

### Portable just got more powerful

Get the job done right in the facility — or in the field

### Save and store labels on board

with the widest range of data entry options.

#### Get more with these time-saving features:

- ≥ 2" per second print speed
- ► Enhanced Gen3 Li-ION battery
- Store and import data files from USB thumb drive
- Import and save files, lists and graphics
- Design and print labels using a keypad, mobile app or desktop software
- Prints text, barcodes, shapes and images