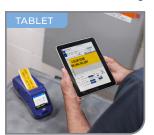

## MODERNIZE WORKFLOWS

IN MULTIPLE WAYS

**CREATE** LABELS IN OFFICE OR SHOP. SAVE FOR EASY SHARING

SHARE VIA EMAIL TO FIELD, PRINT RIGHT FROM PRINTER TOUCH SCREEN OR PHONE

CONNECT UP TO 5
DEVICES VIA BLUETOOTH,
SAVE TIME & HASSLE
LABELING ON-SITE