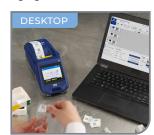

## MODERNIZE WORKFLOWS

IN MULTIPLE WAYS

**CREATE** LABELS IN OFFICE OR SHOP. SAVE FOR EASY SHARING

SHARE VIA EMAIL TO FIELD, PRINT RIGHT FROM PRINTER TOUCH SCREEN OR PHONE

CONNECT UP TO 5
DEVICES VIA BLUETOOTH,
SAVE TIME & HASSLE
LABELING ON-SITE