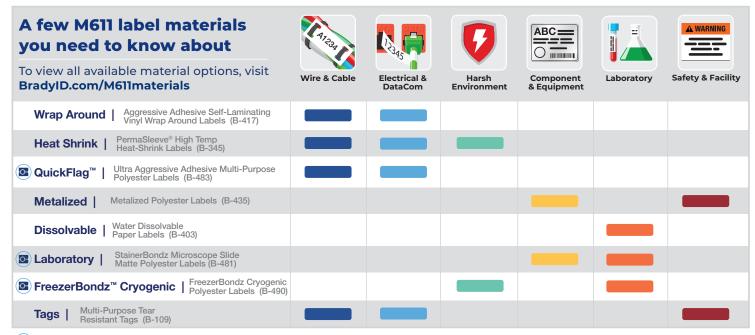

Brady materials



#### STANDARD ROLLS

➤ Get the job done with over 50 high-performance materials and 800+ label options.



#### **BULK BOXES**

➤ Save more — buy in bulk: more than 14 materials and 117+ label options.



#### **CUSTOM OPTIONS**

Have specific needs? Enjoy unlimited custom label options in 67+ different materials.



### Enjoy a more premium labeling experience with optimized Brady Authentic materials

Authentic materials work seamlessly with Brady printers to produce enhanced performance and reliability you just don't get with materials from the "other guys." We've got you covered with the widest range of colors, finishes and targeted applications in the industry. Get authentic. Get better with Brady.

### 100s of purpose-built materials for the applications you need