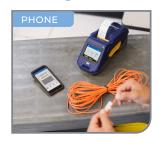

## MODERNIZE WORKFLOWS

IN MULTIPLE WAYS

**CREATE** LABELS IN OFFICE OR SHOP. SAVE FOR EASY SHARING

SHARE VIA EMAIL TO FIELD, PRINT RIGHT FROM PRINTER TOUCH SCREEN OR PHONE

CONNECT UP TO 5
DEVICES VIA BLUETOOTH,
SAVE TIME & HASSLE
LABELING ON-SITE