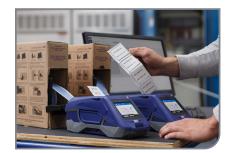

## MODERNIZE WORKFLOWS

IN MULTIPLE WAYS

**CREATE** LABELS IN OFFICE OR SHOP. SAVE FOR EASY SHARING

SHARE VIA EMAIL TO FIELD, PRINT RIGHT FROM PRINTER TOUCH SCREEN OR PHONE

CONNECT UP TO 5
DEVICES VIA BLUETOOTH,
SAVE TIME & HASSLE
LABELING ON-SITE

# THE M611 Access files faster ANYWHERE YOU WORK