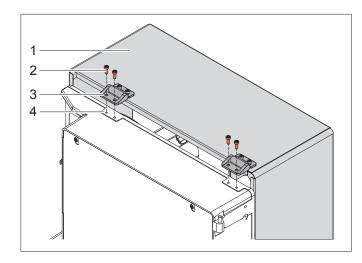

## **Contents of Delivery**

- Cover (1) with mounted hinges (3)
- 4 Screws M4x10 (2)

### Mounting

- ► Put the cover (1) with the hinges (3) onto the frame (4) of the printer.
- Attach the hinges with screws (2) to the drillings of the frame