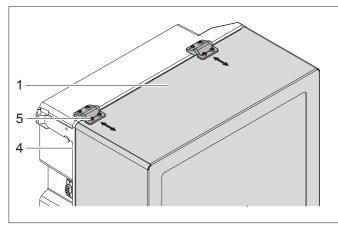

## **Adjustment**

If the cover does not touch the frame evenly, the cover can be adjusted at the hinges.

- ► Loosen screws (5).
- ▶ Push the cover (1) against the frame (4) until the cover touches the frame evenly.
- ► Tighten the screws (5).