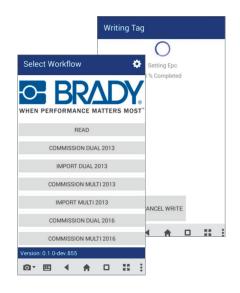

### Flexible workflows include:

- Read Tag
- Commission Dual Record Tag 2013
  Import Multi Record Tag 2013
- Commission Dual Record Tag 2013 - DODAAC
- Import Dual 2013
- Import Dual 2013 DODAAC

- Commission Multi Record Tag 2013
- Commission Dual Record Tag 2016
- Commission Multi Record Tag 2016
- Duplicate Tag
- Custom workflows available