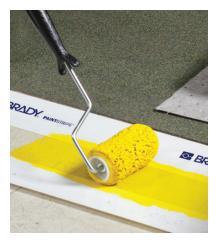

# Quickly Apply Clean, Straight Lines on Industrial Floors

When you need professional quality floor marking to create a safe, organized and productive work environment, PaintStripe Floor Marking Stencils are a convenient and precise solution. These easy-to-apply stencil rolls align to your desired layout, masking the line pattern with a crisp, clean edge.

### Faster application, exact measurement & precise control with:

- Continuous and dashed line formats, with line widths of 2, 3 or 4 inches
- Two adhesive types to securely mask edges and provide easy removal on concrete and other floor surfaces
- Printed cut-lines and a repeating 12-inch ruler facilitate accurate length measurement and rapid alignment of 90° corners