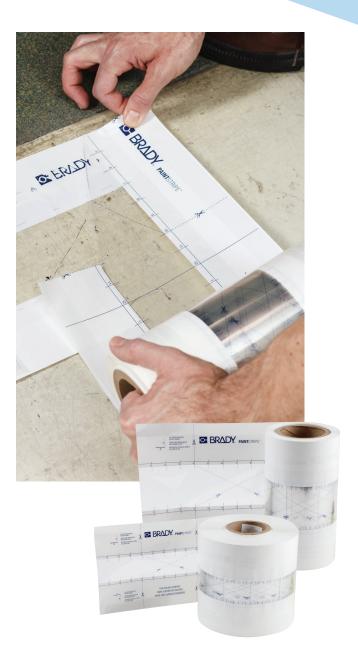

#### **PaintStripe™ Floor Marking Stencil**

# Quickly Apply Clean, Straight Lines on Industrial Floors

When you need professional quality floor marking to create a safe, organized and productive work environment, PaintStripe Floor Marking Stencils are a convenient and precise solution. These easy-to-apply stencil rolls align to your desired layout, masking the line pattern with a crisp, clean edge.

### Faster application, exact measurement & precise control with:

- Continuous and dashed line formats, with line widths of 2, 3 or 4 inches
- Two adhesive types to securely mask edges and provide easy removal on concrete and other floor surfaces
- Printed cut-lines and a repeating 12-inch ruler facilitate accurate length measurement and rapid alignment of 90° corners