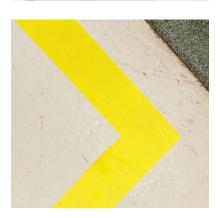

# Quickly Apply Clean, Straight Lines on Industrial Floors

When you need professional quality floor marking to create a safe, organized and productive work environment, PaintStripe Floor Marking Stencils are a convenient and precise solution. These easy-to-apply stencil rolls align to your desired layout, masking the line pattern with a crisp, clean edge.

#### ldeal applications include:

- Areas where paint is preferred for line-marking, such as areas with aggressive or abrasive traffic conditions, or facilities that are unable to use aisle marking tapes due to wet floors, washdown conditions, floor-cleaning protocols or chemical exposures.
- Aisle marking, Lean/5S initiatives, fire safety, high-traffic work areas, shipping and receiving docks, and area designation for finished goods, material waste, work-in-progress, raw materials, storage locations and more