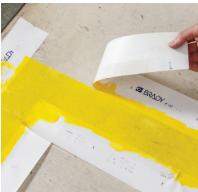

# Quickly Apply Clean, Straight Lines on Industrial Floors

When you need professional quality floor marking to create a safe, organized and productive work environment, PaintStripe Floor Marking Stencils are a convenient and precise solution. These easy-to-apply stencil rolls align to your desired layout, masking the line pattern with a crisp, clean edge.

### Faster application, exact measurement & precise control with:

- Continuous and dashed line formats, with line widths of 2, 3 or 4 inches
- Two adhesive types to securely mask edges and provide easy removal on concrete and other floor surfaces
- Printed cut-lines and a repeating 12-inch ruler facilitate accurate length measurement and rapid alignment of 90° corners