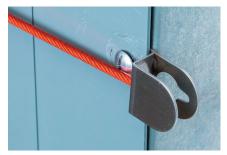

t a more efficient lockout process with the **Panel Lockout. Instead of locking out individual breakers, this device effectively locks out all circuit breakers — at once.** That's because it attaches to closed panel doors. It offers easy installation with its one-piece design, and features an adjustable cable to fit a wide range of panel doors. For extra security, this device accommodates up to four padlocks, and works well with hasps. When you need to stay safe and improve lockout efficiency, get the Panel Lockout from Brady.

- Attaches externally easy to install and remove with a one-piece design
- **Ultra-adaptable** offers multiple attachment options for electrical panel doors
- Travels light compact and lightweight; fits easily in a lockout bag or toolbox



## **Mounting options**







Under panel screws

## **Specifications**

| Catalog #             | 151633                           |
|-----------------------|----------------------------------|
| Cable length ft.      | 3.2 (1 m)                        |
| Cable material        | Steel                            |
| Length in.            | 6.24 (158.5 mm)                  |
| Width in.             | 3.20 (81.2 mm)                   |
| Depth in.             | 1.67 (42.5 mm)                   |
| Material              | ABS plastic / Stainless steel    |
| Maximum # of padlocks | 4                                |
| Mounting type         | Under panel                      |
|                       | Under panel screws               |
| Fits panel size in.   | 12.0 - 36.0 (304.80 - 914.40 mm) |
|