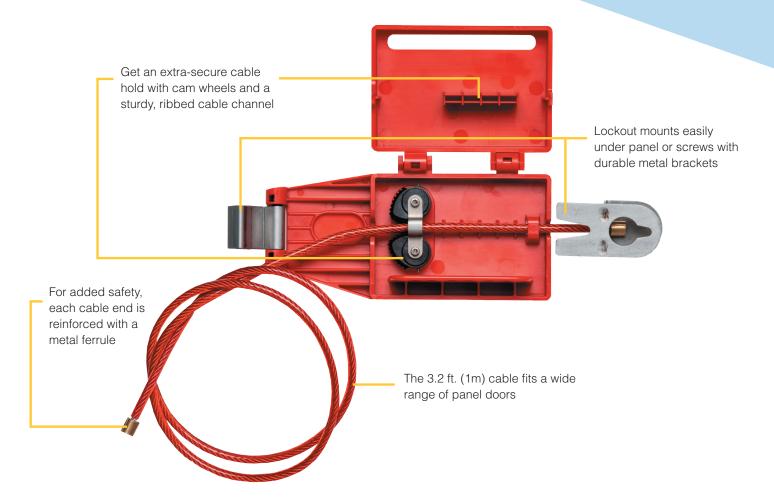

## **Panel Lockout**

Need to lock out a panel? Get a more efficient lockout process with the **Panel Lockout. Instead of locking out individual breakers, this device effectively locks out all circuit breakers — at once.** That's because it attaches to closed panel doors. It offers easy installation with its one-piece design, and features an adjustable cable to fit a wide range of panel doors. For extra security, this device accommodates up to four padlocks, and works well with hasps. When you need to stay safe and improve lockout efficiency, get the Panel Lockout from Brady.

- Attaches externally easy to install and remove with a one-piece design
- **Ultra-adaptable** offers multiple attachment options for electrical panel doors
- Travels light compact and lightweight; fits easily in a lockout bag or toolbox

## **Specifications**

| Catalog #             | 151633                           |
|-----------------------|----------------------------------|
| Cable length ft.      | 3.2 (1 m)                        |
| Cable material        | Steel                            |
| Length in.            | 6.24 (158.5 mm)                  |
| Width in.             | 3.20 (81.2 mm)                   |
| Depth in.             | 1.67 (42.5 mm)                   |
| Material              | ABS plastic / Stainless steel    |
| Maximum # of padlocks | 4                                |
| Mounting type         | Under panel                      |
|                       | Under panel screws               |
| Fits panel size in.   | 12.0 - 36.0 (304.80 - 914.40 mm) |
|                       |                                  |