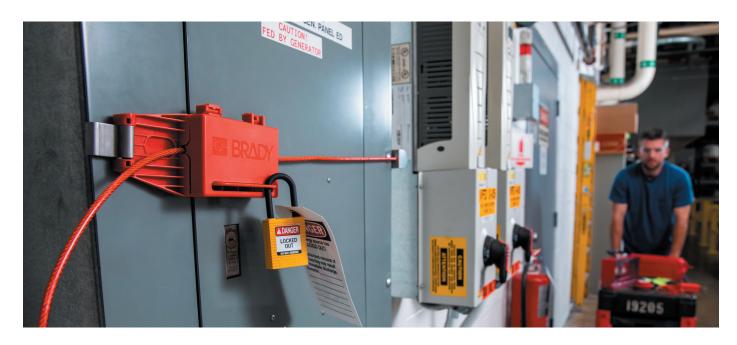

## **Panel Lockout**

Need to lock out a panel? Get a more efficient lockout process with the **Panel Lockout. Instead of locking out individual breakers, this device effectively locks out all circuit breakers — at once.** That's because it attaches to closed panel doors. It offers easy installation with its one-piece design, and features an adjustable cable to fit a wide range of panel doors. For extra security, this device accommodates up to four padlocks, and works well with hasps. When you need to stay safe and improve lockout efficiency, get the Panel Lockout from Brady.

- Attaches externally easy to install and remove with a one-piece design
- **Ultra-adaptable** offers multiple attachment options for electrical panel doors
- Travels light compact and lightweight; fits easily in a lockout bag or toolbox