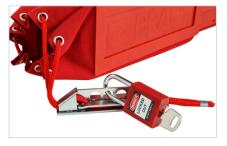

## **Increased worker safety**

The Pendant Lockout Safety Cover can completely cover a wide range of crane or hoist pendant controls to prevent anyone from pressing any pendant buttons before removing up to 4 padlocks. Padlock keys can be held by supervisors or workers operating outside crane operator view to avoid undesired use of the crane or hoist. Accidents and severe injuries resulting from collisions with hooks or crane cargo can be avoided, and worker safety can be increased with the Pendant Lockout Safety Cover.