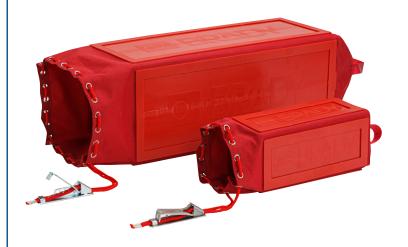

| Order<br>Reference | Description                          | Depth<br>(mm) | Length<br>(mm) | Width<br>(mm) | Max. Shackle<br>Diameter<br>(mm) | Quantity |
|--------------------|--------------------------------------|---------------|----------------|---------------|----------------------------------|----------|
| 150587             | Pendant Control Safety Cover         | 50.80         | 508.00         | 133.35        | 9.53                             | 1        |
| 151252             | Pendant Control Safety Cover - Large | 50.80         | 1016.00        | 228.60        | 9.53                             | 1        |