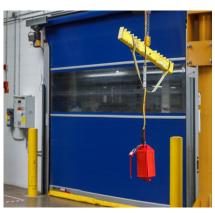

## **Increased worker safety**

The Pendant Lockout Safety Cover can completely cover a wide range of crane or hoist pendant controls to prevent anyone from pressing any pendant buttons before removing up to 4 padlocks. Padlock keys can be held by supervisors or workers operating outside crane operator view to avoid undesired use of the crane or hoist. Accidents and severe injuries resulting from collisions with hooks or crane cargo can be avoided, and worker safety can be increased with the Pendant Lockout Safety Cover.