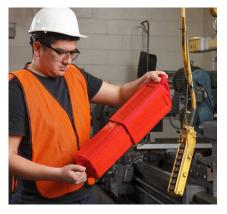

## Easy and practical to use

The Pendant Lockout Safety Cover is a practical, extendable tool that fits all pendant controls ranging from 10 to 45 cm in length. It can be applied like any bag and includes a flexible locking cinch for a snug fit around a variety of pendant cables. Because it has 4 interconnected rigid sides, it can be folded flat for easier transport or carrying.