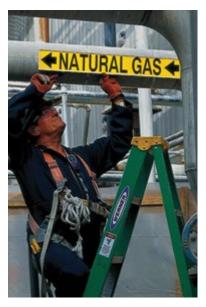

## **Plant Safety**

Brady's Blank Pipe Marker Carrier system helps to avoid safety issues/ accidents because of bad pipe marking. It's a very practical solution and can easily adapt to pipes. The pipe marker is attached onto two straps, which makes replacing or changing pipe markers a lot easier.

## **Features & Benefits**

- Made out of durable fibreglass and stainless steel
- Ideal identification solution for cold, hot, painted or oily pipes when adhesive pipe markers solutions don't stick
- Easy click-on system no need for an adhesive
- The click-on system also enables fast re-application after pipe marker updates
- For pipes with a diameter of 200 mm and larger
- Carrier comes blank with two clips for installation