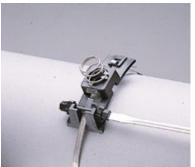

## **Features & Benefits**

- Made out of durable fibreglass and stainless steel
- Ideal identification solution for cold, hot, painted or oily pipes when adhesive pipe markers solutions don't stick
- Easy click-on system no need for an adhesive
- The click-on system also enables fast re-application after pipe marker updates
- For pipes with a diameter of 200 mm and larger
- Carrier comes blank with two clips for installation