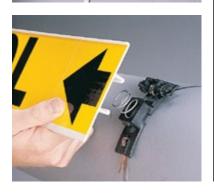

## **Features & Benefits**

- Made out of durable fibreglass and stainless steel
- Ideal identification solution for cold, hot, painted or oily pipes when adhesive pipe markers solutions don't stick
- Easy click-on system no need for an adhesive
- The click-on system also enables fast re-application after pipe marker updates
- For pipes with a diameter of 200 mm and larger
- Carrier comes blank with two clips for installation