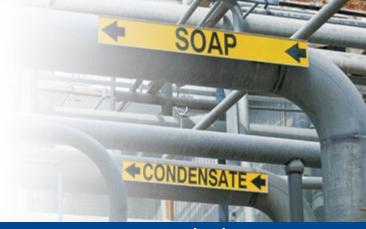

## **Pipe Marker Carrier System**

www.bradyeurope.com

Brady's premium click-on pipe marker system is very durable and easy to apply or change. Adaptable to any existing standard, the new click-on pipe marker system supports plant safety and efficiency by clearly communicating pipe contents and flow direction, even in tough conditions.

## **Plant Safety**

Brady's Blank Pipe Marker Carrier system helps to avoid safety issues/ accidents because of bad pipe marking. It's a very practical solution and can easily adapt to pipes. The pipe marker is attached onto two straps, which makes replacing or changing pipe markers a lot easier.