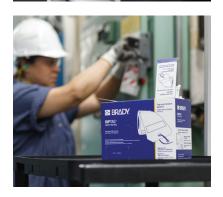

## Get an All-in-One Tag and Attach System with RipTag™ Safety Tag Roll

Having the right tools readily available makes completing any task easier and more efficient. With RipTag Safety Tag Roll you get a complete system for tagging hazardous areas in your facility so you can keep employees safe. This system includes a bulk roll of tags that you can easily tear off as you need them, and cable ties for quick attachment.