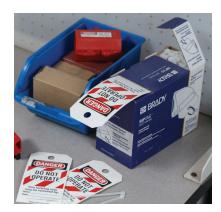

## Get an All-in-One Tag and Attach System with RipTag™ Safety Tag Roll

Having the right tools readily available makes completing any task easier and more efficient. With RipTag Safety Tag Roll you get a complete system for tagging hazardous areas in your facility so you can keep employees safe. This system includes a bulk roll of tags that you can easily tear off as you need them, and cable ties for quick attachment.

With RipTag Safety Tag Roll you also get:

- Compliance with OSHA's 50 lb. pull force regulation for lockout tagout
- Easy storage options
- The long-lasting identification you expect from Brady

| Catalog # | Description                     | Qty Per Roll |
|-----------|---------------------------------|--------------|
| 150504    | Do Not Operate                  | 250          |
| 150503    | Do Not Operate                  | 100          |
| 150502    | Do Not Operate with Red Stripes | 250          |
| 150501    | Do Not Operate with Red Stripes | 100          |
|           |                                 |              |