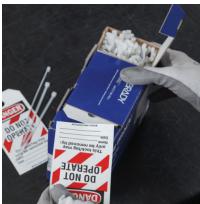

## Get an All-in-One Tag and Attach System with RipTag™ Safety Tag Roll

Having the right tools readily available makes completing any task easier and more efficient. With RipTag Safety Tag Roll you get a complete system for tagging hazardous areas in your facility so you can keep employees safe. This system includes a bulk roll of tags that you can easily tear off as you need them, and cable ties for quick attachment.

With RipTag Safety Tag Roll you also get:

- Compliance with OSHA's 50 lb. pull force regulation for lockout tagout
- Easy storage options
- The long-lasting identification you expect from Brady

| Catalog # | Description                     | Qty Per Roll |
|-----------|---------------------------------|--------------|
| 150504    | Do Not Operate                  | 250          |
| 150503    | Do Not Operate                  | 100          |
| 150502    | Do Not Operate with Red Stripes | 250          |
| 150501    | Do Not Operate with Red Stripes | 100          |
|           |                                 |              |