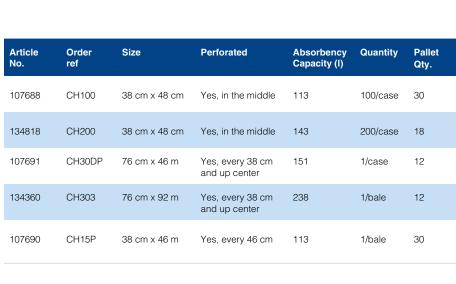

## **High Visibility Safety Mat**

Safety sign and absorbent all in one.

- High visibility safety yellow and safety pictogram
- Available in multiple size rolls and pads
- Durable SMM construction (SMM) 3-ply construction
- Highly absorbent for both all purpose and hazardous chemical applications
- Low lint