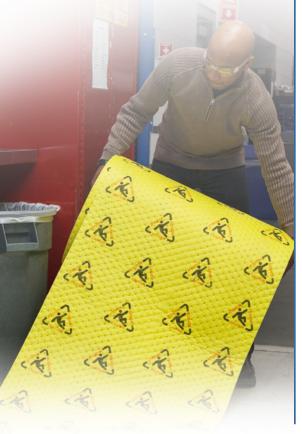

## **High Visibility Safety Mat**

Safety sign and absorbent all in one.

- High visibility safety yellow and safety pictogram
- Available in multiple size rolls and pads
- Durable SMM construction (SMM) 3-ply construction
- Highly absorbent for both all purpose and hazardous chemical applications
- Low lint