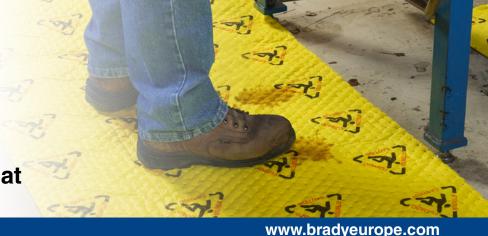

## **High Visibility Safety Mat**

Safety sign and absorbent all in one.

- High visibility safety yellow and safety pictogram
- Available in multiple size rolls and pads
- Durable SMM construction (SMM) 3-ply construction
- Highly absorbent for both all purpose and hazardous chemical applications
- Low lint