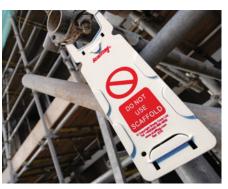

## Safety, HazCom and Facility Identification

A well-identified facility is a safer, more efficient facility. Find the signs and labels that meet your application needs:

Valve Tags

**Pipe Markers** 

Scafftag® Scaffold Management