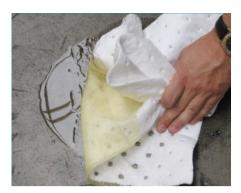

## **Spill Control Solutions**

Whatever the matter the spill, we have an absorbent that can handle it, including:

**Oil-Only Absorbents** 

**Chemical Absorbents** 

**Universal Absorbents** 

**Absorbent Booms and Pillows** 

SpillFix<sup>®</sup> Granular Absorbent

**Spill Response Kits** 