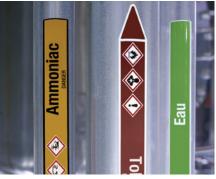

## Safety, HazCom and Facility Identification

A well-identified facility is a safer, more efficient facility. Find the signs and labels that meet your application needs:

Valve Tags

**Pipe Markers** 

Scafftag® Scaffold Management