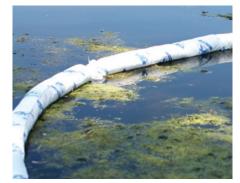

## **Spill Control Solutions**

Whatever the matter the spill, we have an absorbent that can handle it, including:

**Oil-Only Absorbents** 

**Chemical Absorbents** 

**Universal Absorbents** 

**Absorbent Booms and Pillows** 