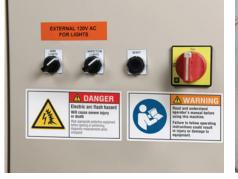

## Safety, HazCom and Facility Identification

A well-identified facility is a safer, more efficient facility. Find the signs and labels that meet your application needs:

Valve Tags

**Pipe Markers** 

Scafftag® Scaffold Management

ToughStripe<sup>®</sup> Floor Marking

**On-Demand Sign and Label Printers** 

**BS 5609 Compliant GHS Labels** 

**Arc Flash Labels** 

**Confined Space Safety Covers** 

Safety Signage

## Lockout Devices, Locks and Tags

To meet and maintain OSHA compliance, you need the right products. Here are some areas where we can help:

**Safety Padlocks** 

Lockout Tags

Collapsible Gate Valve Lockout Devices