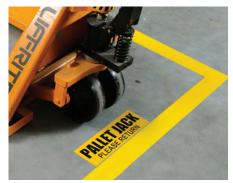

ToughStripe<sup>®</sup> Floor Marking

**On-Demand Sign and Label Printers** 

**BS 5609 Compliant GHS Labels** 

**Arc Flash Labels** 

**Confined Space Safety Covers** 

Safety Signage