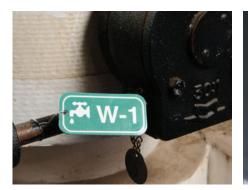

## Safety, HazCom and Facility Identification

A well-identified facility is a safer, more efficient facility. Find the signs and labels that meet your application needs:

Valve Tags

**Pipe Markers** 

Scafftag® Scaffold Management