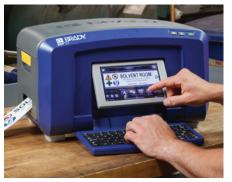

ToughStripe<sup>®</sup> Floor Marking

**On-Demand Sign and Label Printers** 

**BS 5609 Compliant GHS Labels** 

**Arc Flash Labels** 

**Confined Space Safety Covers** 

Safety Signage