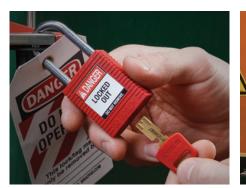

## Lockout Devices, Locks and Tags

To meet and maintain OSHA compliance, you need the right products. Here are some areas where we can help:

**Safety Padlocks** 

Lockout Tags

Collapsible Gate Valve Lockout Devices