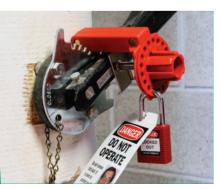

## Lockout Devices, Locks and Tags

To meet and maintain OSHA compliance, you need the right products. Here are some areas where we can help:

**Safety Padlocks** 

Lockout Tags

Collapsible Gate Valve Lockout Devices

**Blind Flange Lockout Devices** 

**Group Lock Boxes** 

**Butterfly Valve Lockout Devices** 

**Lockout Cables** 

**Ball Valve Lockout Devices** 

**Circuit Breaker Lockout Devices** 