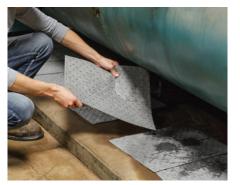

## Safety, HazCom and Facility Identification

A well-identified facility is a safer, more efficient facility. Find the signs and labels that meet your application needs:

Valve Tags

**Pipe Markers** 

Scafftag® Scaffold Management