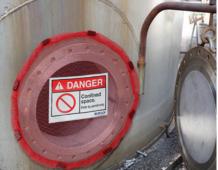

ToughStripe<sup>®</sup> Floor Marking

**On-Demand Sign and Label Printers** 

**BS 5609 Compliant GHS Labels** 

**Arc Flash Labels** 

**Confined Space Safety Covers** 

Safety Signage