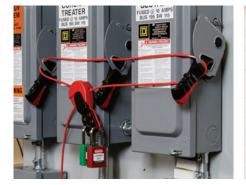

## Lockout Devices, Locks and Tags

To meet and maintain OSHA compliance, you need the right products. Here are some areas where we can help:

**Safety Padlocks** 

Lockout Tags

Collapsible Gate Valve Lockout Devices

**Blind Flange Lockout Devices** 

**Group Lock Boxes** 

**Butterfly Valve Lockout Devices** 

**Lockout Cables** 

**Ball Valve Lockout Devices** 

**Circuit Breaker Lockout Devices** 