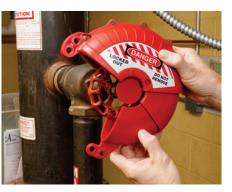

## Lockout Devices, Locks and Tags

To meet and maintain OSHA compliance, you need the right products. Here are some areas where we can help:

**Safety Padlocks** 

Lockout Tags

Collapsible Gate Valve Lockout Devices

**Blind Flange Lockout Devices** 

**Group Lock Boxes** 

**Butterfly Valve Lockout Devices** 

**Lockout Cables** 

**Ball Valve Lockout Devices** 

**Circuit Breaker Lockout Devices** 