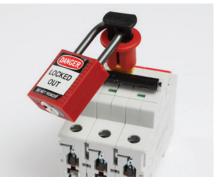

## Lockout Devices, Locks and Tags

To meet and maintain OSHA compliance, you need the right products. Here are some areas where we can help:

**Safety Padlocks** 

Lockout Tags

Collapsible Gate Valve Lockout Devices

**Blind Flange Lockout Devices** 

**Group Lock Boxes** 

**Butterfly Valve Lockout Devices** 

**Lockout Cables** 

**Ball Valve Lockout Devices** 

**Circuit Breaker Lockout Devices** 