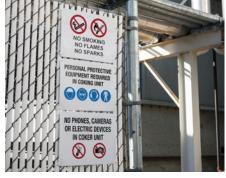

## Safety, HazCom and Facility Identification

A well-identified facility is a safer, more efficient facility. Find the signs and labels that meet your application needs:

Valve Tags

**Pipe Markers** 

Scafftag® Scaffold Management