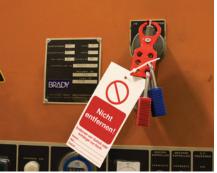

## Lockout Devices, Locks and Tags

To meet and maintain OSHA compliance, you need the right products. Here are some areas where we can help:

**Safety Padlocks** 

Lockout Tags

Collapsible Gate Valve Lockout Devices

**Blind Flange Lockout Devices** 

**Group Lock Boxes** 

**Butterfly Valve Lockout Devices** 

**Lockout Cables** 

**Ball Valve Lockout Devices** 

**Circuit Breaker Lockout Devices** 