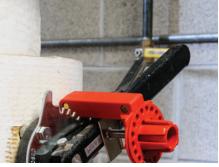

## Lockout Devices, Locks and Tags

To meet and maintain OSHA compliance, you need the right products. Here are some areas where we can help:

**Safety Padlocks** 

Lockout Tags

Collapsible Gate Valve Lockout Devices

**Blind Flange Lockout Devices** 

**Group Lock Boxes** 

**Butterfly Valve Lockout Devices** 

**Lockout Cables** 

**Ball Valve Lockout Devices** 

**Circuit Breaker Lockout Devices** 