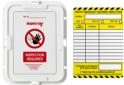

## **Emergency Equipment Tag**

The Emergency Equipment Tag includes a practical holder and inserts. The holder can easily be attached to a wide range of emergency equipment, including fire extinguishers, first aid kits and spill kits. The insert can include inspection records and information on who to contact after use of the emergency equipment. The tag can easily be combined with the Safetrak equipment inspection software to facilitate inspection planning and auto-generate reports on inspection completion.

- · can be attached to a range of emergency equipment
- · tag insert records inspection dates and authorised inspector signatures
- tag insert can be removed on failed equipment check. leaving a clear 'do not use' message in the empty tag holder