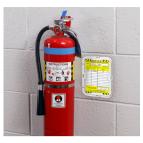

## **Emergency Equipment Tag**

The Emergency Equipment Tag includes a practical holder and inserts. The holder can easily be attached to a wide range of emergency equipment, including fire extinguishers, first aid kits and spill kits. The insert can include inspection records and information on who to contact after use of the emergency equipment. The tag can easily be combined with the Safetrak equipment inspection software to facilitate inspection planning and auto-generate reports on inspection completion.

- · can be attached to a range of emergency equipment
- · tag insert records inspection dates and authorised inspector signatures
- tag insert can be removed on failed equipment check. leaving a clear 'do not use' message in the empty tag holder