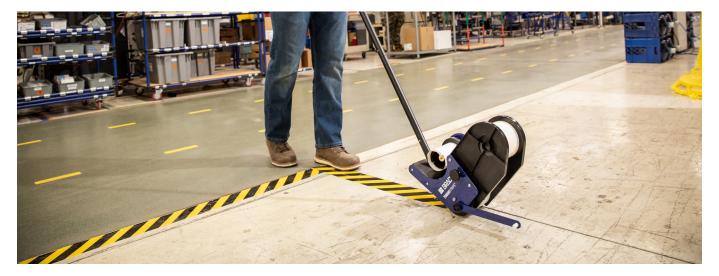

## **ToughStripe Floor Tape Applicator**

## Easily draw straight lines of floor tape

Easily draw straight lines of reliable floor tapes with the ToughStripe Floor Tape Applicator to increase safety and efficiency in your facilities. With just one tool, you can create heavy traffic forklift lanes, traffic lanes for pallet trucks and safe walking areas for coworkers on foot in your facilities. The ToughStripe Floor Tape Applicator works with Brady's complete good, better, best floor marking tape offer.

- applies thin and temporary up to thick, heavy duty floor tapes
- ergonomic and lightweight for comfortable use
- winds spent floor tape liner on an extra core
- easy to store in tight spaces

| Article No. | Description                       | Quantity |
|-------------|-----------------------------------|----------|
| 150852      | ToughStripe Floor Tape Applicator | 1        |