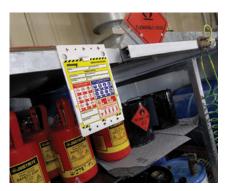

## Standard features of a Scafftag holder and insert system

- Holders are manufactured from flexible white ABS plastic
- rom 5 Scafftag website listed in footer text
- 2 Cable tie holes for securing holder and insert
- Registered trade mark
  Scafftag logotype
- 4 ISO 7010 approved pictograms and symbols
- 6 Regulatory options compliant with up-to-date Health and Safety regulations
- 7 Inserts are manufactured from durable polypropylene which withstands harsh environments
- 8 Smooth rounded trim and moulding on inserts and holders to avoid unnecessary injury.