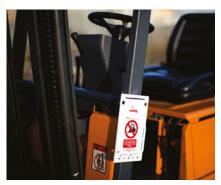

## Standard features of a Scafftag holder and insert system

- Holders are manufactured from flexible white ABS plastic
- rom 5 Scafftag website listed in footer text
- 2 Cable tie holes for securing holder and insert
- Registered trade mark
  Scafftag logotype
- 4 ISO 7010 approved pictograms and symbols
- 6 Regulatory options compliant with up-to-date Health and Safety regulations
- 7 Inserts are manufactured from durable polypropylene which withstands harsh environments
- 8 Smooth rounded trim and moulding on inserts and holders to avoid unnecessary injury.