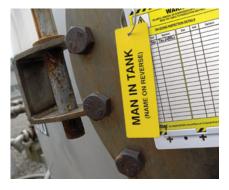

## Standard features of a Scafftag holder and insert system

- Holders are manufactured from flexible white ABS plastic
- rom 5 Scafftag website listed in footer text
- 2 Cable tie holes for securing holder and insert
- Registered trade mark
  Scafftag logotype
- 4 ISO 7010 approved pictograms and symbols
- 6 Regulatory options compliant with up-to-date Health and Safety regulations
- 7 Inserts are manufactured from durable polypropylene which withstands harsh environments
- 8 Smooth rounded trim and moulding on inserts and holders to avoid unnecessary injury.