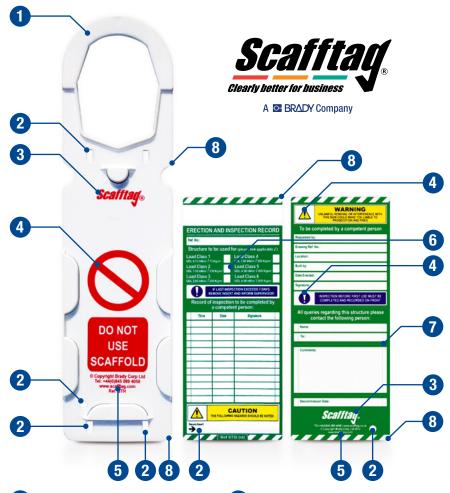

## Standard features of a Scafftag holder and insert system

- Holders are manufactured from flexible white ABS plastic
- rom 5 Scafftag website listed in footer text
- 2 Cable tie holes for securing holder and insert
- Registered trade mark
  Scafftag logotype
- 4 ISO 7010 approved pictograms and symbols
- 6 Regulatory options compliant with up-to-date Health and Safety regulations
- 7 Inserts are manufactured from durable polypropylene which withstands harsh environments
- 8 Smooth rounded trim and moulding on inserts and holders to avoid unnecessary injury.