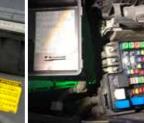

## **UNDERHOOD**

Gear unit labels

Fuel cap labels

Car battery labels

Fuse box labels

Service part labels

Warning and safety labels

**Engine block labels** 