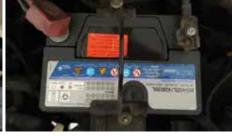

## **UNDERHOOD**

Gear unit labels

Fuel cap labels

Car battery labels

Fuse box labels

Service part labels

Warning and safety labels

**Engine block labels** 