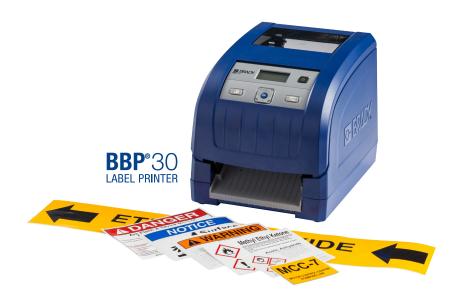

## BBP®30 Sign & Label Printer

## High performance industrial printing just got easier!

When you need better performance, better versatility and a better price all in one easy-to-use printer, you need Brady's BBP30 sign and label printer. This entry-level printer combines a compact size with fast print speeds and a range of consumables to make sign and label printing quicker and easier.

## It features:

- **Compact and efficient design:** For faster print speeds with a smaller footprint
- User-friendly functionality: Easy-to-load tapes and labels with automatic label set up and no calibration, and compatibility with Brady Workstation label creation apps
- Application versatility: 100s of durable materials that are ideal for single-color applications, including pipe identification, 5S labels, panel labels, equipment labels, emergency egress marking, pre-printed die-cut labels for safety and warning signs, GHS labels, arc flash labels and more!