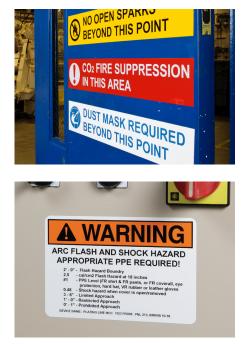

## It features:

- **Compact and efficient design:** For faster print speeds with a smaller footprint
- User-friendly functionality: Easy-to-load tapes and labels with automatic label set up and no calibration, and compatibility with Brady Workstation label creation apps
- Application versatility: 100s of durable materials that are ideal for single-color applications, including pipe identification, 5S labels, panel labels, equipment labels, emergency egress marking, pre-printed die-cut labels for safety and warning signs, GHS labels, arc flash labels and more!