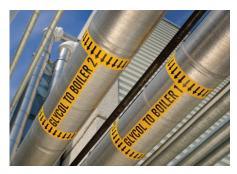

## It features:

- **Compact and efficient design:** For faster print speeds with a smaller footprint
- User-friendly functionality: Easy-to-load tapes and labels with automatic label set up and no calibration, and compatibility with Brady Workstation label creation apps
- Application versatility: 100s of durable materials that are ideal for single-color applications, including pipe identification, 5S labels, panel labels, equipment labels, emergency egress marking, pre-printed die-cut labels for safety and warning signs, GHS labels, arc flash labels and more!