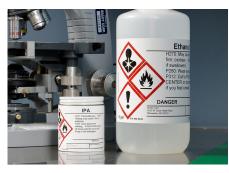

## It features:

- **Compact and efficient design:** For faster print speeds with a smaller footprint
- User-friendly functionality: Easy-to-load tapes and labels with automatic label set up and no calibration, and compatibility with Brady Workstation label creation apps
- Application versatility: 100s of durable materials that are ideal for single-color applications, including pipe identification, 5S labels, panel labels, equipment labels, emergency egress marking, pre-printed die-cut labels for safety and warning signs, GHS labels, arc flash labels and more!