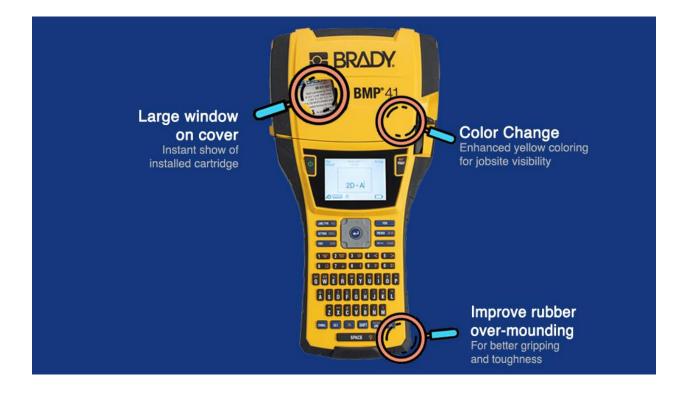

- **Speed** Prints 1.3 inches per second at 300 dpi
- Durability Features rubber grips, a long-life rechargeable NiMH battery and withstands 4' drops
- Flexibility Prints labels up to 1 in. wide (continuous and pre-sized) from a cartridge
- Convenience Window on printer lets you view 100+ different installed cartridges