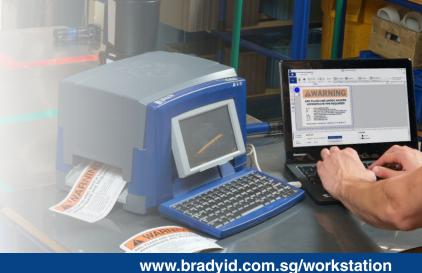

# BRADY WORKSTATION Desktop Apps for Labeling and Safety Identification

The new & simple way to think about App-based label creation on your PC!

WORKSTATION

The latest in label creation software, Brady Workstation has revolutionized the way you create labels on your PC. Instead of using a CD to upload label-making software on your computer, you simply download the Brady Workstation platform to your desktop and add the label-creation apps you want.

#### **Printer Compatibility**

Print your labels on Brady's BBP®31, BBP®33, BBP®85 and GlobalMark®2 printers. Don't have a printer? Email bradyintl@bradycorp.com for printing.